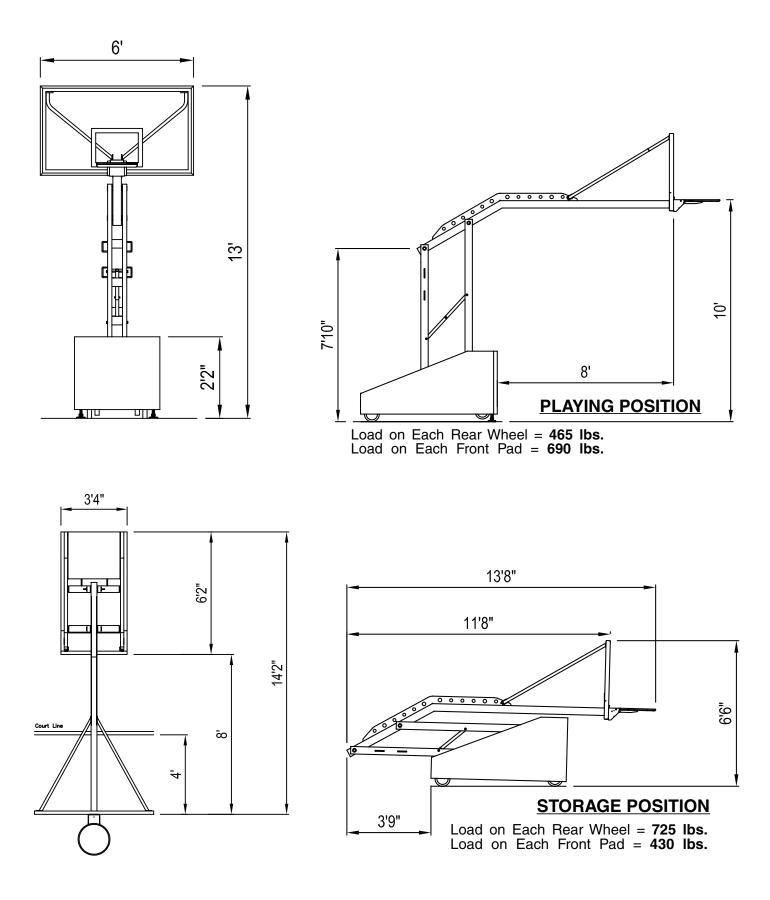

Entire basketball system shall rest on the floor when in the storage position on six (6), 8" diameter, 2" wide urethane casters. When rolled into playing position, front of system shall be lifted from the front wheels onto two 4" diameter urethane stabilizer pads. Stabilizer pads shall be lowered by means of a threaded lead screw located at the top front corners of the base.

Entire front and sides of the base and front of the structural upright shall be padded a minimum of 2" thick in choice of 12 colors. Lower surface of horizontal extension arm shall be padded to a distance of 60" from the rear of the backboard. Front locator pins and floor locator bushings and rear hold-downs shall be standard with the system. System weight shall be approximately 2,350 lbs. The padded base shall be approximately 40" wide x 74" long. The total stored dimension shall be approximately 76" wide x 165" long x 78" high.

### Dimensions—EZ-Sharpshooter 96 Portable Basketball System